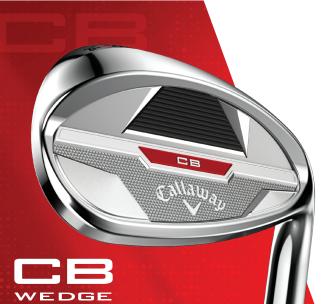

\*Full face grooves on 54°- 60°.

\*sole sticker

The new Callaway CB Wedge is built to deliver short game forgiveness with incredible spin and feel. From player-friendly shaping, premium feel technologies, and the most aggressive groove in golf, this profile is designed for players who want maximum confidence from their short game.

### Confidence and Forgiveness from Player-Friendly Shaping and Design

A deep cavity back, slightly larger head and thicker topline create confidence, while a leading-edge chamfer helps to fight digging.

#### Aggressive Spin and Enhanced Control from JAWS Grooves

Jaws Grooves extend across the face on 54°- 60°, with standard length grooves on 48°- 52°\*