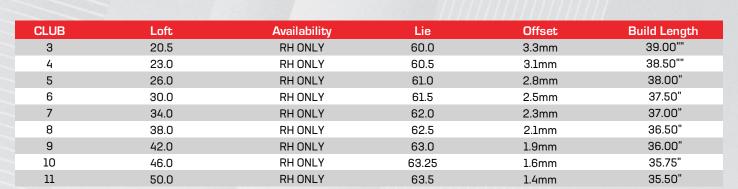

ontrol.

### **Dynamic Sole Design for Enhanced Turf Interaction**

The new Apex CB '24 irons feature a Dynamic Sole Design with a pre-worn leading edge to cut through the turf more efficiently and trailing edge relief to ensure a clean exit. The result is an iron sole that maintains speed through the turf and promotes consistent contact on all shots.

#### **Endless Combo Set Possibilities**

The Apex CB '24 iron combines a classic tour shape with modern design features to create a stunning new look. The Apex CB '24 also features a thinner topline and longer blade lengths than its predecessor that seamlessly blend with the other Pro Series models to meet a player's specific needs. All Pro Series irons feature the same MIM back weight to give fitters more control to dial in swing weight.



#### **Custom Only**