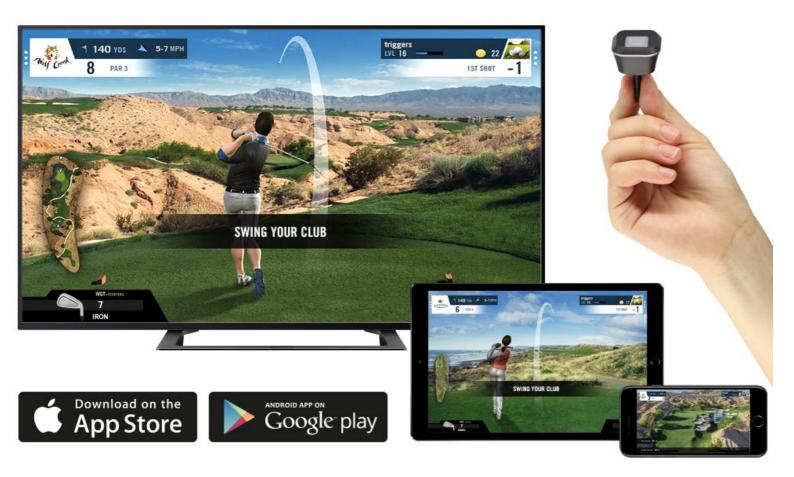

## Play on 2 amazing apps!

WGT Golf: Play single player or head-to-head online against friends who also have a Phigolf, wherever they are in the world. Play the entire Wolf Creek course for free in 'Stroke Play' and 'Closest-to-the-Hole'. A subscription of less than two pounds is required to access the full 19 courses plus 5 best-of short courses.

## Play on your smartphone, tablet or smart TV

Simply sync the sensor via Bluetooth to your smart device and download the 2 apps. Compatible with iOS 9.0+ / Android 6.0+ and Bluetooth 4.1+ devices. Enjoy the action on a bigger screen by screen mirroring your smartphone on to a smart TV (please refer to your device for instructions) or using a HDMI cable.