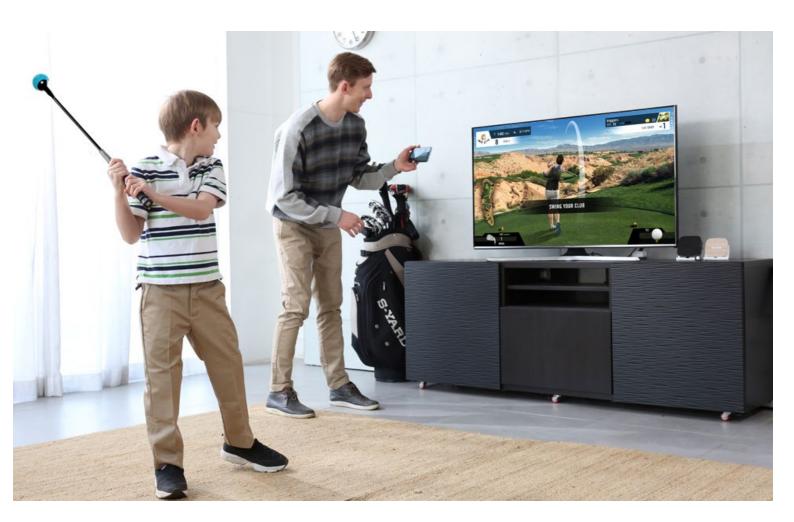

## **Phigolf WGT Edition**

Enjoy a round of golf from your own home using your real swing with this exciting golf game! Play on the popular **World Golf Tour** app by **Topgolf** and you'll be swinging for real on world-famous Championship golf courses. Be amazed as the on-screen avatar mirrors your swing motion in real-time!

## Play on your smartphone, tablet or smart TV

Simply sync the sensor via Bluetooth to your smart device and download the 2 apps. Compatible with iOS 9.0+ / Android 6.0+ and Bluetooth 4.1+ devices. Enjoy the action on a bigger screen by screen mirroring your smartphone on to a smart TV (please refer to your device for instructions) or using a HDMI cable.

## Play on world famous golf courses

The WGT Golf app features breath-taking photorealistic graphics transporting you to Major Championship venues such as Celtic Manor, Valhalla & Pinehurst. Create the ultimate golf game set-up and play on bucket-list golf courses from your own living room, office, garden or games room!