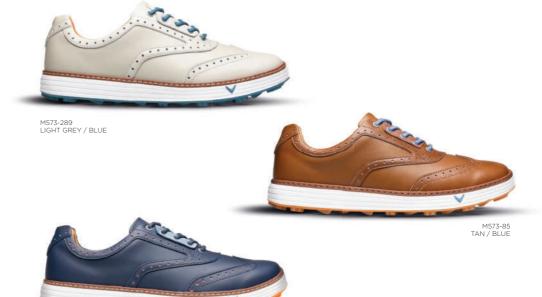

# **DEL MAR RETRO**

Sumptuous leather, brilliantly comfortable technology and fashionable Retro Good looks mean the Delmar Retro is an industry superstar in the making!

M573-99 NAVY

1-Year Limited Waterproof Warranty 30-Day Comfort Guarantee

WIDTH - STANDARD UK - 6-11 & 12 inc Half Sizes EUR - 39-46 & 47

CALLAWAY FOOTWEAR 34