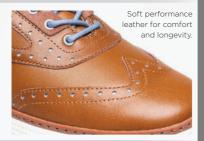

#### **KEY TECHNOLOGIES**

#### Soft Performance Leather



## Opti-soft drop in footbed

Callaway innovates to get maximum Opti-soft cushioning directly in contact with your foot by creating this amazing 20mm drop in footbed, with an added Ortholite® top layer.



### Ground control outsole

Multi-directional transparent rubber outsole for performance, but safe and continuous ground contact off the course.



A secondary set of fashion laces in a complementing colour are included.

# **DEL MAR SERIES**

# **DEL MAR RETRO**

Sumptuous leather, brilliantly comfortable technology and fashionable Retro Good looks mean the Delmar Retro is an industry superstar in the making!



M573-99 NAVY

1-Year Limited Waterproof Warranty 30-Day Comfort Guarantee

WIDTH - STANDARD UK - 6-11 & 12 inc Half Sizes EUR - 39-46 & 47

CALLAWAY FOOTWEAR 34