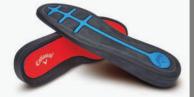

## Opti-soft drop in footbed

Callaway innovates to get maximum Opti-soft cushioning directly in contact with your foot by creating this amazing 20mm drop in footbed, with an added Ortholite® top layer.