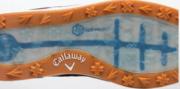

### Ground control outsole

Multi-directional transparent rubber outsole for performance, but safe and continuous ground contact off the course.

A secondary set of fashion laces in a complementing colour are included.