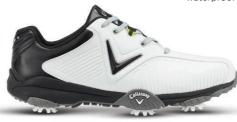

# **CHEV MULLIGAN**

The new leather version of Chev Mulligan is fantastically lightweight, waterproof and will perform for 18 holes straight out of the box.

M541-01 M542-01 WIDE WHITE / BLACK

M541-05 GREY / PEACOAT

M541-02 M542-02 WIDE BLACK / LIME

M541-15 WHITE / PEACOAT

1-Year Limited Waterproof Warranty 30-Day Comfort Guarantee

WIDTH - MEDIUM | WIDE AVAILABLE IN WHITE / BLACK & BLACK. UK - 6-11, 12 & 13 inc Half Sizes EUR - 39-46, 47 & 48