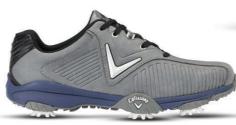

# **CHEV MULLIGAN**

The new leather version of Chev Mulligan is fantastically lightweight, waterproof and will perform for 18 holes straight out of the box.

M541-01 M542-01 WIDE WHITE / BLACK

M541-05 GREY / PEACOAT

M541-02 M542-02 WIDE BLACK / LIME

M541-15 WHITE / PEACOAT

1-Year Limited Waterproof Warranty 30-Day Comfort Guarantee

WIDTH - MEDIUM | WIDE AVAILABLE IN WHITE / BLACK & BLACK. UK - 6-11, 12 & 13 inc Half Sizes EUR - 39-46, 47 & 48