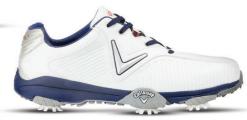

# **CHEV MULLIGAN**

The new leather version of Chev Mulligan is fantastically lightweight, waterproof and will perform for 18 holes straight out of the box.

M541-01 M542-01 WIDE WHITE / BLACK

M541-05 GREY / PEACOAT

M541-02 M542-02 WIDE BLACK / LIME

M541-15 WHITE / PEACOAT

1-Year Limited Waterproof Warranty 30-Day Comfort Guarantee

WIDTH - MEDIUM | WIDE AVAILABLE IN WHITE / BLACK & BLACK. UK - 6-11, 12 & 13 inc Half Sizes EUR - 39-46, 47 & 48