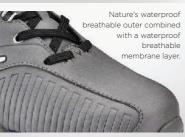

# 28

## **KEY TECHNOLOGIES**

#### Big Bertha® power cleat

Big Bertha power cleat®. With longer traction elements on one half of this asymmetrical cleat, we have bio-mechanically tuned their position on the sole to assist your energy transfer and enhance the power that can be generated through more solid ground contact



#### Force flex control channels

Longitudinal and latitudinal flex grooves that respond to force by flexing in the right direction to enable you to maintain optimal alignment, stability and traction.



### Leather waterproof upper



# **CHEV SERIES**

# **CHEV MULLIGAN**

The new leather version of Chev Mulligan is fantastically lightweight, waterproof and will perform for 18 holes straight out of the box.



M541-01 M542-01 WIDE WHITE / BLACK



M541-05 GREY / PEACOAT



M541-02 M542-02 WIDE BLACK / LIME



M541-15 WHITE / PEACOAT

1-Year Limited Waterproof Warranty 30-Day Comfort Guarantee

WIDTH - MEDIUM | WIDE AVAILABLE IN WHITE / BLACK & BLACK. UK - 6-11, 12 & 13 inc Half Sizes EUR - 39-46, 47 & 48

CALLAWAY FOOTWEAR