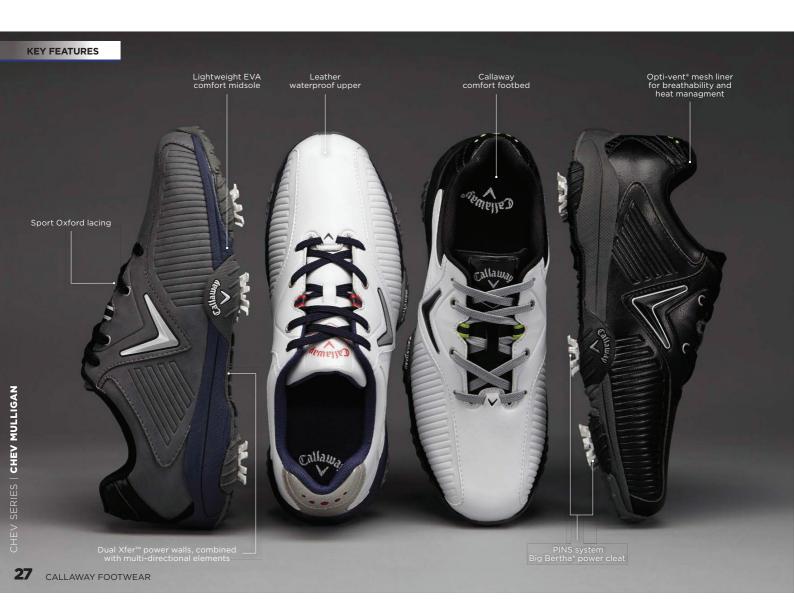

#### Big Bertha® power cleat

Big Bertha power cleat®. With longer traction elements on one half of this asymmetrical cleat, we have bio-mechanically tuned their position on the sole to assist your energy transfer and enhance the power that can be generated through more solid ground contact

#### Force flex control channels

Longitudinal and latitudinal flex grooves that respond to force by flexing in the right direction to enable you to maintain optimal alignment, stability and traction.

### Leather waterproof upper