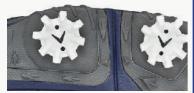

#### Big Bertha® power cleat

Big Bertha power cleat®. With longer traction elements on one half of this asymmetrical cleat, we have bio-mechanically tuned their position on the sole to assist your energy transfer and enhance the power that can be generated through more solid ground contact