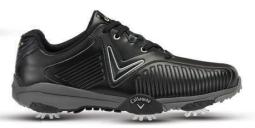

# **CHEV MULLIGAN**

The new leather version of Chev Mulligan is fantastically lightweight, waterproof and will perform for 18 holes straight out of the box.

M541-01 M542-01 WIDE WHITE / BLACK

M541-05 GREY / PEACOAT

M541-02 M542-02 WIDE BLACK / LIME

M541-15 WHITE / PEACOAT

1-Year Limited Waterproof Warranty 30-Day Comfort Guarantee

WIDTH - MEDIUM | WIDE AVAILABLE IN WHITE / BLACK & BLACK. UK - 6-11, 12 & 13 inc Half Sizes EUR - 39-46, 47 & 48