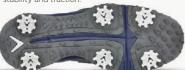

#### Big Bertha® power cleat

Big Bertha power cleat®. With longer traction elements on one half of this asymmetrical cleat, we have bio-mechanically tuned their position on the sole to assist your energy transfer and enhance the power that can be generated through more solid ground contact

#### Force flex control channels

Longitudinal and latitudinal flex grooves that respond to force by flexing in the right direction to enable you to maintain optimal alignment, stability and traction.