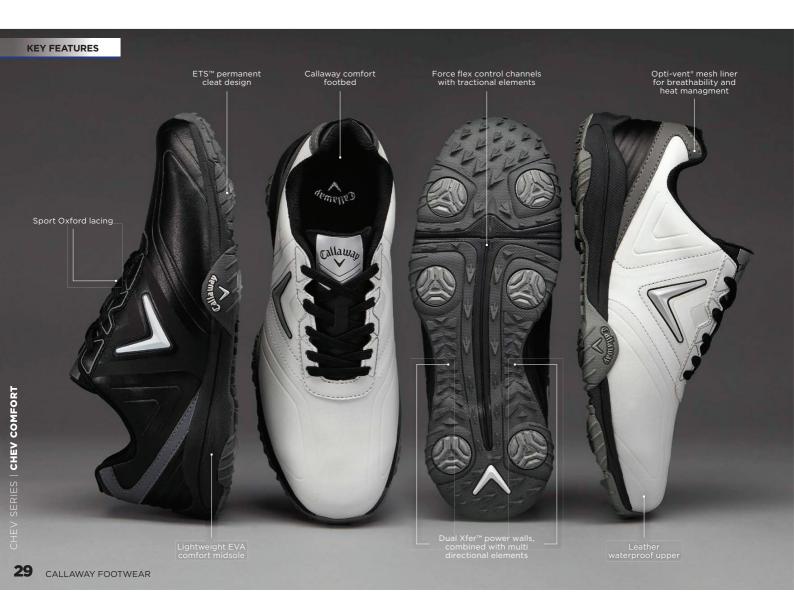

### KEY TECHNOLOGIES

## **CHEV SERIES**

# **CHEV COMFORT**

Leather, waterproof and guaranteed comfort straight out of the box. A core Chev product that won't let you down.

M543-01 WHITE / BLACK

M543-02 BLACK / SILVER

1-Year Limited Waterproof Warranty 30-Day Comfort Guarantee