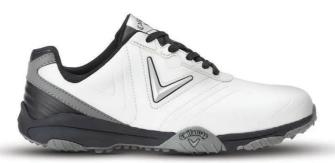

# **CHEV COMFORT**

Leather, waterproof and guaranteed comfort straight out of the box. A core Chev product that won't let you down.

M543-01 WHITE / BLACK

M543-02 BLACK / SILVER

1-Year Limited Waterproof Warranty 30-Day Comfort Guarantee

WIDTH - MEDIUM UK - 6-11, 12 & 13 inc Half Sizes EUR - 39-46, 47 & 48

CALLAWAY FOOTWEAR