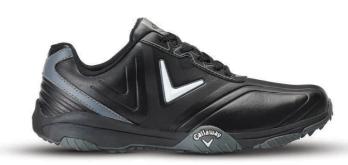

# **CHEV COMFORT**

Leather, waterproof and guaranteed comfort straight out of the box. A core Chev product that won't let you down.

M543-01 WHITE / BLACK

M543-02 BLACK / SILVER

1-Year Limited Waterproof Warranty 30-Day Comfort Guarantee

WIDTH - MEDIUM UK - 6-11, 12 & 13 inc Half Sizes EUR - 39-46, 47 & 48

CALLAWAY FOOTWEAR