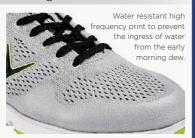

### KEY TECHNOLOGIES

### Opti-vent® mesh upper

Opti-vent® mesh upper with 3D stability print for maximum breathability and support.



#### Storm guard



#### Force-flex spikeless outsole

With ground control directional dura-rubber lug spikes for all year round traction.



A secondary coloured pair of laces are included.

## CHEV SERIES

# **CHEV VENT**

"Air conditioning for your feet". The ideal summer shoe that is lightweight, cool and comfortable, yet with enough protection against the early morning dew.



M540-05 GREY / LIME

30-Day Comfort Guarantee

WIDTH - MEDIUM UK - 6-11 & 12 inc Half Sizes EUR - 39-46 & 47

CALLAWAY FOOTWEAR