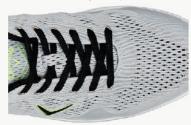

### Opti-vent® mesh upper

Opti-vent® mesh upper with 3D stability print for maximum breathability and support.