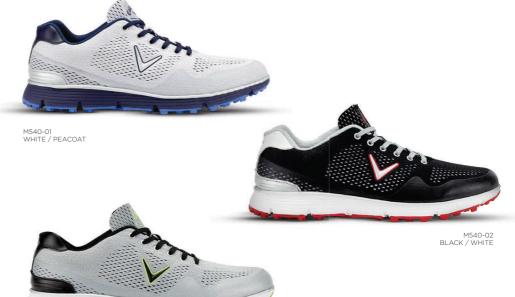

## CHEV SERIES

# **CHEV VENT**

"Air conditioning for your feet". The ideal summer shoe that is lightweight, cool and comfortable, yet with enough protection against the early morning dew.

M540-05 GREY / LIME

30-Day Comfort Guarantee

WIDTH - MEDIUM UK - 6-11 & 12 inc Half Sizes EUR - 39-46 & 47

CALLAWAY FOOTWEAR